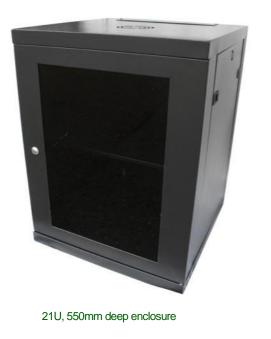

## Your ideal enclosure for small to medium-scale networking and PBX

Are you looking for mediumscale deployment for your networking, PBX or CCTV applications, contained in a wallmount solution?

The new **ECOW-21U550** offers one of the highest load-carry capacities in the industry and gives installers and IT integrators an alternative to the normal floorstanding counterparts. Full 19-inch front and rear uprights are compatible with almost all rack-mount devices including switches, patch panels and CCTV equipment.

With extra 550mm depth means not only can you deploy deep active products but also allow better airflow around the equipment and thus keep your MTBF to an absolute minimum.

With a heavy-duty, quality powder-coated finish, multiple cable entry and door alignment configurations make the ECOW-21U550 your ideal solution.

## ECOW-21U550

Class-leading 21U wall-mount, full width enclosure 550x550x1020mm (approx.) ETSI standard 19-inch uprights, front and rear Lockable front left/right spring-loaded hinged door Un-numbered uprights for rack-mount product alignment Removable side panels for easy access to equipment Multiple venting slots and gland plates for easy cable entry Fitted vented shelf

Powder-coated RAL9005 finish